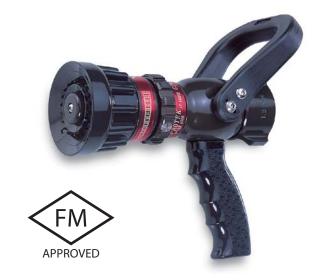

Style #366 Adjust Flow Nozzle 1.5" Inlet 30-60-95-125 GPM

## **Features**

- Strong Lightweight Aluminum Construction
- Constant Selectable Gallonage---Flow Remains Constant In All Patterns
- Change Flow Without Changing Pattern and Flush Without Shutting Down
- Multiple Pattern Detents for Positive Pattern Positioning
- Tight Straight Stream and 110° Wide Dense Fog Pattern
- Quality Stream Performance Even At Low Pressure
- Replaceable Spinning Teeth
- Excellent for Use with Eductor and Foam Tube
- Conforms to All Aspects of NFPA 1964 Standard