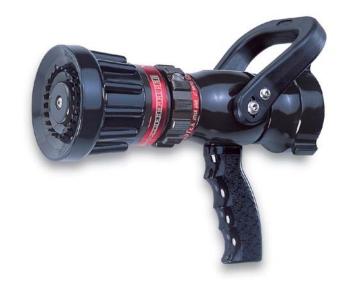

Style #368 Adjust Flow Nozzle 2.5" Inlet 95-125-150-200-250 GPM

## **Features**

- Strong Lightweight Aluminum Construction
- Constant Selectable Gallonage---Flow Remains Constant In All Patterns
- Change Flow Without Changing Pattern and Flush Without Shutting Down
- Multiple Pattern Detents for Positive Pattern Positioning
- Tight Straight Stream and 110 Degree Wide Dense Fog Pattern
- Quality Stream Performance Even At Low Pressure
- Replaceable Spinning Teeth
- Excellent for Use with Eductor and Foam Tube
- Conforms to All Aspects of NFPA 1964 Standard