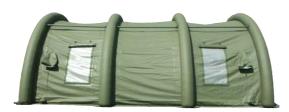

- New design with the air beams on the outside, giving several advantages: A lot of extra space inside the tent; easy positioning of beds and other equipment; improved function of heat, cold or NBC protection; simplified handling of the extra protection.
- Extended width, adapted to longer beds.
- The system of coupling the tents together is totally new, giving an air and watertight connection.

• Improved general construction, which makes it practically impossible for water to get into the tent.

The well-known advantages of the old TrellTent<sup>®</sup> system are maintained:

- The half-cylindrical shape for rigidity and stability.
- The air beams with separate inner tubes and spacing collars of aluminium, giving an extremely airtight construction, which is easy to maintain.
- The high quality craftsmanship and materials, giving an excellent resistance against wear and tear.
- The easy handling and fast erection.