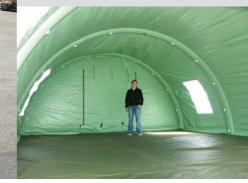

- New design with the air beams on the outside, giving several advantages: A lot of extra space inside the tent; easy positioning of beds and other equipment; improved function of heat, cold or NBC protection; simplified handling of the extra protection.
- Extended width, adapted to longer beds.
- The system of coupling the tents together is totally new, giving an air and watertight connection.

• Improved general construction, which makes it practically impossible for water to get into the tent.

The well-known advantages of the old TrellTent<sup>®</sup> system are maintained:

- The half-cylindrical shape for rigidity and stability.
- The air beams with separate inner tubes and spacing collars of aluminium, giving an extremely airtight construction, which is easy to maintain.
- The high quality craftsmanship and materials, giving an excellent resistance against wear and tear.
- The easy handling and fast erection.