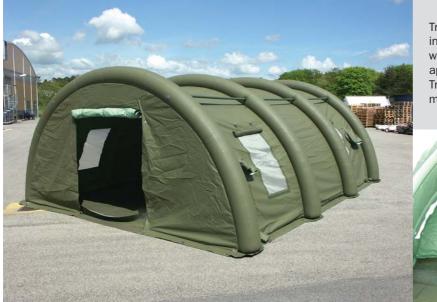

## **TrellTent<sup>®</sup> Espace**

TrellTent<sup>®</sup> is a versatile rapid deployable inflatable tent and shelter system, which is used in military as well as civil applications all over the world. TrellTent<sup>®</sup> Espace is a further development of the TrellTent<sup>®</sup>.

- New design with the air beams on the outside, giving several advantages: A lot of extra space inside the tent; easy positioning of beds and other equipment; improved function of heat, cold or NBC protection; simplified handling of the extra protection.
- Extended width, adapted to longer beds.
- The system of coupling the tents together is totally new, giving an air and watertight connection.

• Improved general construction, which makes it practically impossible for water to get into the tent.

The well-known advantages of the old TrellTent<sup>®</sup> system are maintained:

- The half-cylindrical shape for rigidity and stability.
- The air beams with separate inner tubes and spacing collars of aluminium, giving an extremely airtight construction, which is easy to maintain.
- The high quality craftsmanship and materials, giving an excellent resistance against wear and tear.
- The easy handling and fast erection.