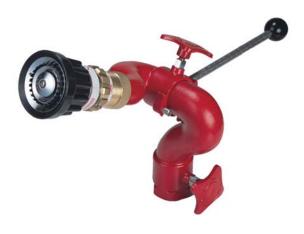

Style #605 Station Monitor 2" Waterway 400 GPM

## Features

- Corrosion Resistant Brass Construction
- Full 2" Vaned Waterway to Improve Stream Performance
- Single Waterway for Low Friction Loss
- 360° Horizontal, 150° Vertical Travel
- Positive Twist Lock on the Vertical and Horizontal Travel
- Ball Bearing Swivel Joints for Easy Operation
- Suitable for Most Industrial Environments

## Options/Accessories

• Master Stream Nozzle #820

| Style | Inlet  | Outlet | Width | Depth | Height | Weight |
|-------|--------|--------|-------|-------|--------|--------|
| 605   | 2" NPT | 1.5"   | 8.5"  | 18"   | 12"    | 35 lbs |